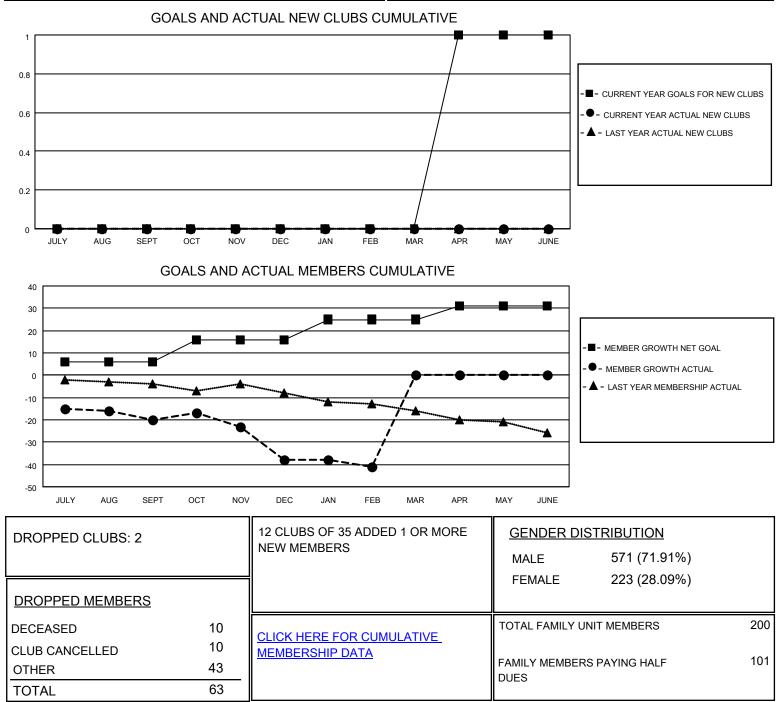

## LOCATION NEBRASKA

District 38 I

Results as of: 2/28/2021

| Clubs                 |               |           |               | Members               |                        |                         |                                                    |
|-----------------------|---------------|-----------|---------------|-----------------------|------------------------|-------------------------|----------------------------------------------------|
| RESULTS FOR 2020-2021 |               |           |               | RESULTS FOR 2020-2021 |                        |                         |                                                    |
| QUARTER               | NEW CLUB GOAL | NEW CLUBS | DROPPED CLUBS | QUARTER               | BER GROWTH NET<br>GOAL | MEMBER GROWTH<br>ACTUAL | DROPPED<br>MEMBERS ACTUAL<br>(including transfers) |
| JULY/AUG/SEPT         | 0             | 0         | 0             | JULY/AUG/SEPT         | 6                      | 12                      | 30                                                 |
| OCT/NOV/DEC           | 0             | 0         | 2             | OCT/NOV/DEC           | 10                     | 9                       | 27                                                 |
| JAN/FEB/MAR           | 0             | 0         | 0             | JAN/FEB/MAR           | 9                      | 3                       | 6                                                  |
| APR/MAY/JUNE          | 1             | 0         | 0             | APR/MAY/JUNE          | 6                      | 0                       | 0                                                  |